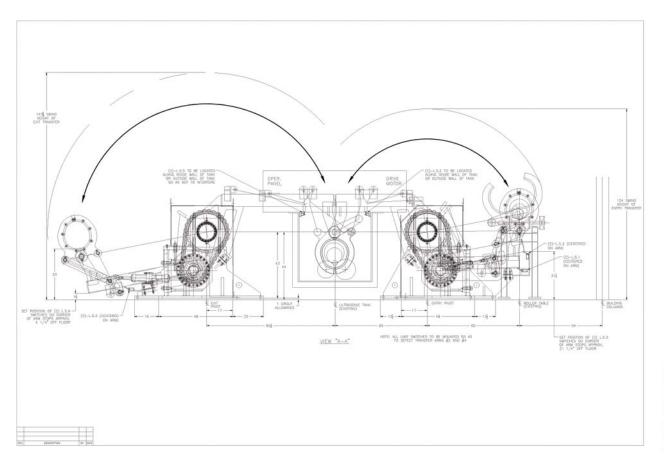

PO BOX 307, 897 ROUTE 910, INDIANOLA, PA 15051 USA PHONE: 412.767.9290 FAX: 412.767.9272 www.steelequip.com e-mail: steelequip@pgh.net

**Custom Designed Large Bar Handling System** 

Unused surplus system designed to handle large diameter round bars. System was designed to load and unload bars into and out of a processing tank. System is complete with electrical controls, hydraulics, operator's console, PLC, software, and all documentation.

Product handling specs: 8000# capacity
3in-16in diameter range
5ft - 30ft length range

Entry - 150in wide x 400in long x 124in high swing [ entry section weight = 46,000#] Exit - 200in wide x 400in long x 148in high swing [ exit section weight = 46,000#]