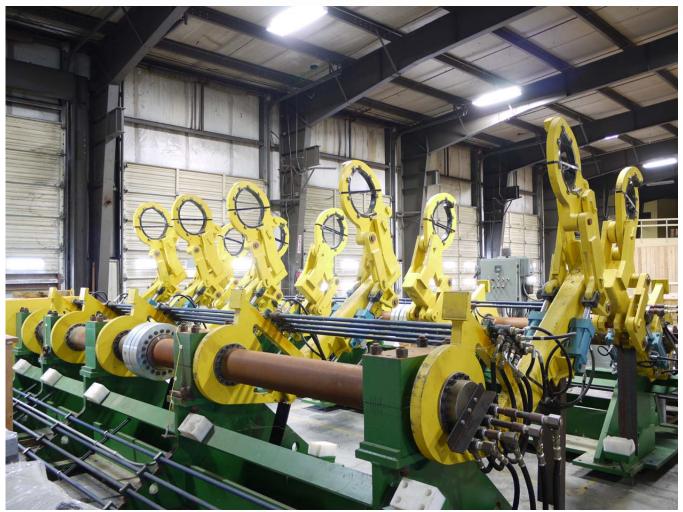

PO BOX 307, 897 ROUTE 910, INDIANOLA, PA 15051 USA PHONE: 412.767.9290 FAX: 412.767.9272 www.steelequip.com e-mail: steelequip@pgh.net

**Custom Designed Large Bar Handling System** 

Unused surplus system designed to handle large diameter round bars. System was designed to load and unload bars into and out of a processing tank. System is complete with electrical controls, hydraulics, operator's console, PLC, software, and all documentation.

Product handling specs: 8000# capacity
3in-16in diameter range
5ft - 30ft length range

Entry - 150in wide x 400in long x 124in high swing [ entry section weight = 46,000#] Exit - 200in wide x 400in long x 148in high swing [ exit section weight = 46,000#]