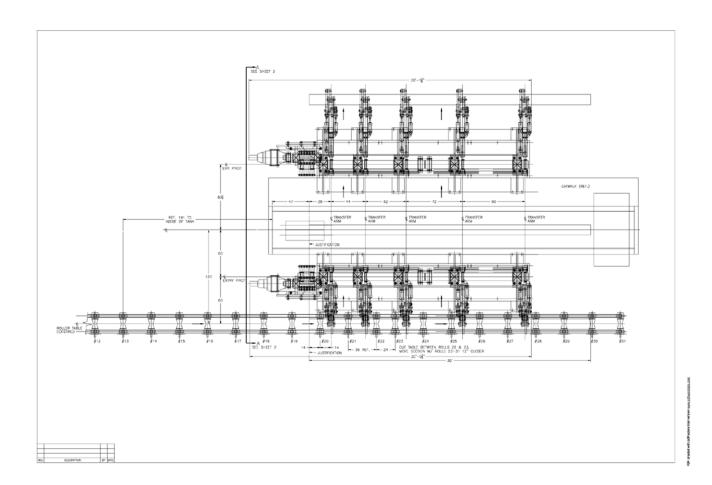

PO BOX 307, 897 ROUTE 910, INDIANOLA, PA 15051 USA PHONE: 412.767.9290 FAX: 412.767.9272 www.steelequip.com e-mail: steelequip@pgh.net

**Custom Designed Large Bar Handling System** 

Unused surplus system designed to handle large diameter round bars. System was designed to load and unload bars into and out of a processing tank. System is complete with electrical controls, hydraulics, operator's console, PLC, software, and all documentation.

Product handling specs: 8000# capacity
3in-16in diameter range
5ft - 30ft length range

Entry - 150in wide x 400in long x 124in high swing [ entry section weight = 46,000#] Exit - 200in wide x 400in long x 148in high swing [ exit section weight = 46,000#]